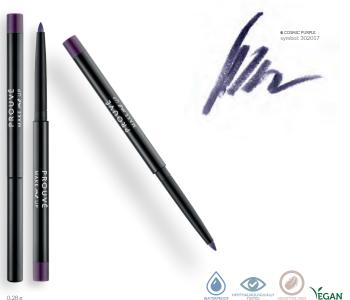

### WATERPROOF EYE STYLIST PENCIL

#### What you will love it for:

for its unique shade of futuristic surrealism and intriguing secrets. For its pleasantly creamy texture and gently soft tip. For the high pigmentation that ensures the color remains true and does not fade.

#### What will delight you about it:

its water and weather resistance. Perfect for both hot and rainy days. It won't smudge, crumble, or transfer to the eyelid. Provides flawless makeup for up to 12 hours.

#### What else is worth knowing about it:

it has been ophthalmologically tested. Its gentle, fragrance-free formula is suitable for women with sensitive eyes and contact lens wearers.