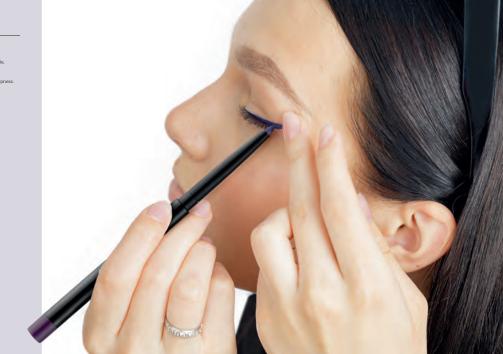

#### How to use it?:

push up the pencil and draw a line with a smooth stroke. The comfortable, automatic pencil applies easily, and thanks to the built-in sharpener, you can always keep it in perfect sharpness.