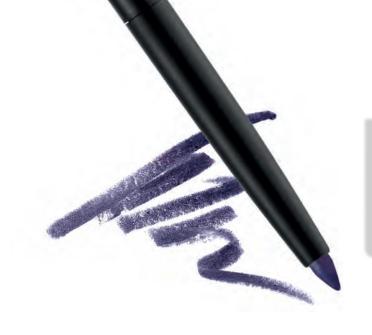

### WATERPROOF EYE STYLIST PENCIL

#### What you will love it for:

for its unique shade of futuristic surrealism and intriguing secrets. For its pleasantly creamy texture and gently soft tip. For the high pigmentation that ensures the color remains true and does not fade.

#### What will delight you about it:

its water and weather resistance. Perfect for both hot and rainy days. It won't smudge, crumble, or transfer to the eyelid. Provides flawless makeup for up to 12 hours.